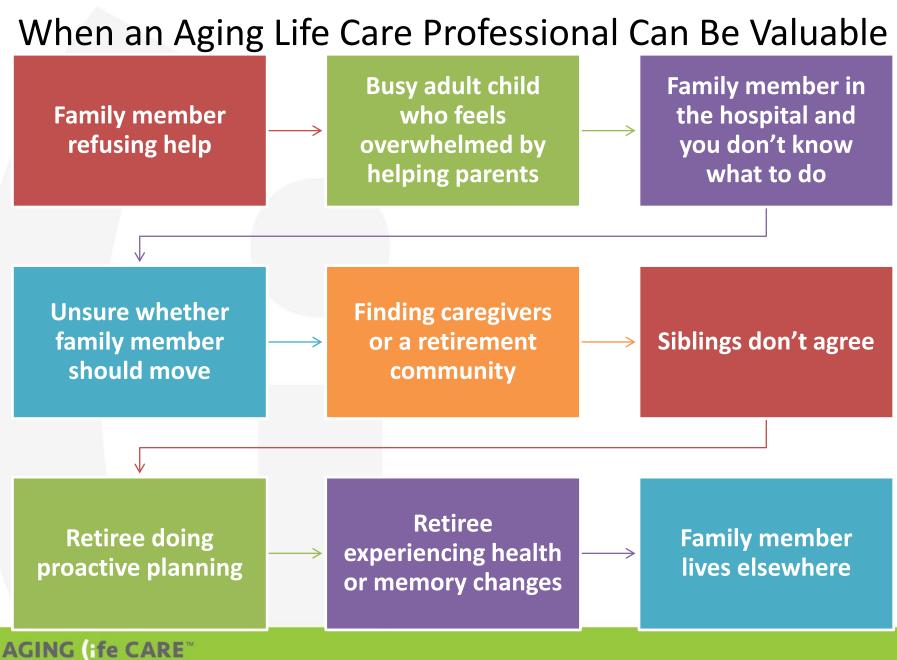

# Services Care Managers Provide

| Consultations | Assessments | Discharge<br>planning |
|---------------|-------------|-----------------------|
| Medical       | Ongoing     | Family                |
| Coordination  | oversight   | Support               |